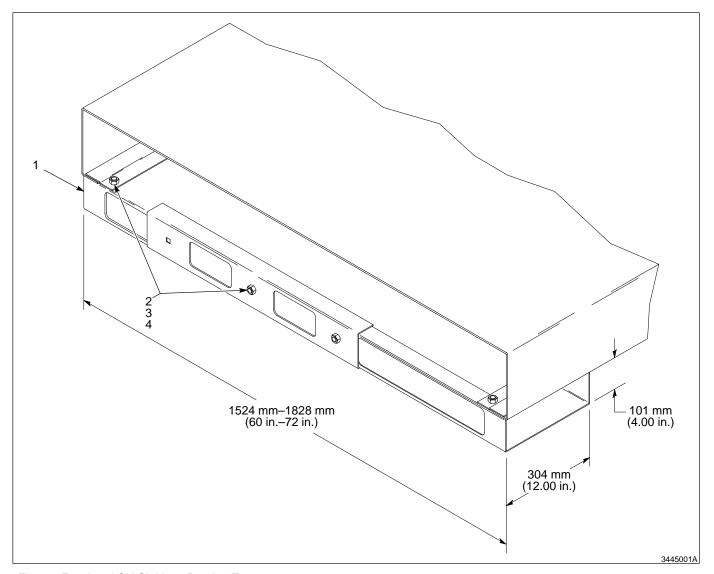

### 2. Installation

**WARNING:** Allow only qualified personnel to perform the following tasks. Observe and follow the safety instructions in this document and all other related documentation.

See Figure 1. Using the provided carriage bolts (2), lock washers (3), and nuts (4), mount the hose routing tray (1) to the Excel or CK-SL powder-coating booth.

#### Extension

The hose routing tray can be extended from 1524 mm (60.0 in.) to 1828 mm (72.0 in.).

- 1. Loosen the carriage bolts (2).
- 2. Remove the carriage bolts (2), lock washers (3), and hex nuts (4).
- 3. Extend the tray until the mounting holes are aligned.
- 4. Insert the carriage bolts (2) into the aligned holes, add the lock washers (3), and tighten the nuts (4).

#### **Dimensions**

See Figure 1.

Fig. 1 Excel and CK-SL Hose Routing Tray

Original copyright date 1998. Nordson and the Nordson logo are registered trademarks of Nordson Corporation.