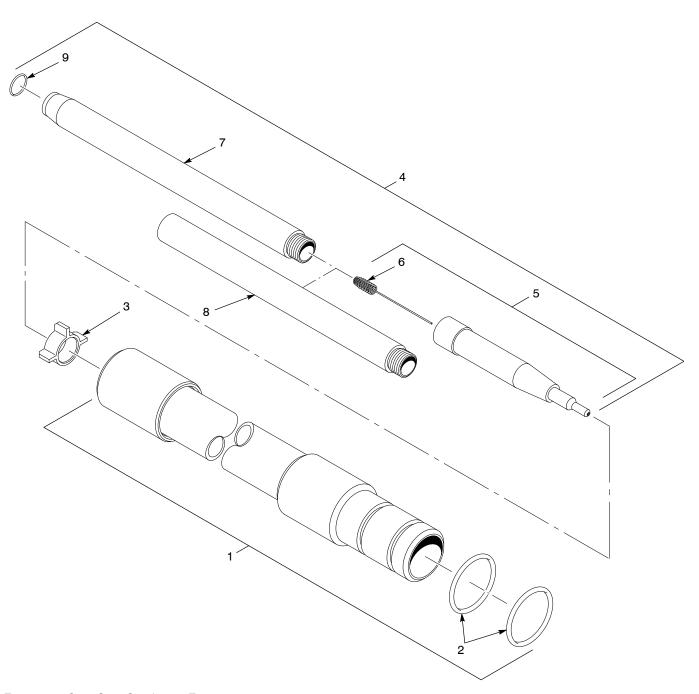

## **Parts**

See Figure 1 and refer to the following parts list for information about the lance extensions and their replacement parts.

| Item | Part    | Part    | Description                                 | Quantity |
|------|---------|---------|---------------------------------------------|----------|
| _    | 305 799 | _       | Lance extension, 150 mm, Sure Coat          | 1        |
| _    | _       | 305 800 | Lance extension, 300 mm, Sure Coat          | 1        |
| 1    | 305 792 | _       | Extension, 150 mm, Sure Coat                | 1        |
| 1    | _       | 305 793 | Extension, 300 mm, Sure Coat                | 1        |
| 2    | 940 182 | 940 182 | O-ring, silicone, 0.812 x 0.937 x 0.062     | 2        |
| 3    | 275 148 | 275 148 | Support, cable, Sure Coat                   | 1        |
| 4    | 305 790 | _       | Electrode assembly, 150 mm                  | 1        |
| 4    | _       | 305 791 | Electrode assembly, 300 mm                  | 1        |
| 5    | 305 798 | 305 798 | Kit, electrode, support, SC                 | 1        |
| 6    | 288 560 | 288 560 | • • • Electrode, spring, contact, SC        | 1        |
| 7    | 275 120 | 275 120 | Sleeve, contact, lance extension            | 1        |
| 8    | _       | 160 021 | Link, adapter, 300 mm                       | 1        |
| 9    | 940 084 | 940 084 | • • O-ring, silicone, 0.188 x 0.312 x 0.063 | 1        |

© 2013 Nordson Corporation Part 303814B

Figure 1 Sure Coat Gun Lance Extensions