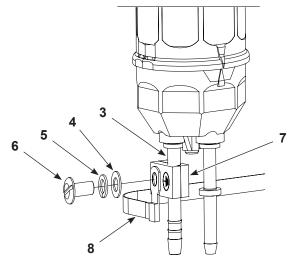

Figure 1 Remove Old Tubing and Barbed Fitting

- 3. See Figure 2. Install the new stainless steel barbed fitting (3) into the delivery side of the pump.
- 4. Install the grounding kit hardware (4-8) around the stainless steel barbed fitting (3) as shown in Figure 2.
- 5. Connect the ground wire (8) to an earth ground.
- 6. Connect the antistatic tubing (sold separately) onto the stainless steel barbed fitting. The arrow on the tubing should point in the direction of the powder flow.

Figure 2 Install Antistatic Tubing Grounding Kit