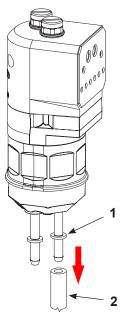

## Installation

The kit should be installed on the delivery side of the pump.

- 1. Perform a color change, but do not load a new color into the pump.
- 2. See Figure 1. Remove the current powder tubing (2) and barbed tube adapter (1 if installed) from the delivery side of the pump.

Figure 1 Remove Old Tubing and Barbed Fitting

- 3. See Figure 2. Install the new stainless steel barbed fitting (3) into the delivery side of the pump.
- 4. Install the grounding kit hardware (4-8) around the stainless steel barbed fitting (3) as shown in Figure 2.
- 5. Connect the ground wire (8) to an earth ground.
- 6. Connect the antistatic tubing (sold separately) onto the stainless steel barbed fitting. The arrow on the tubing should point in the direction of the powder flow.