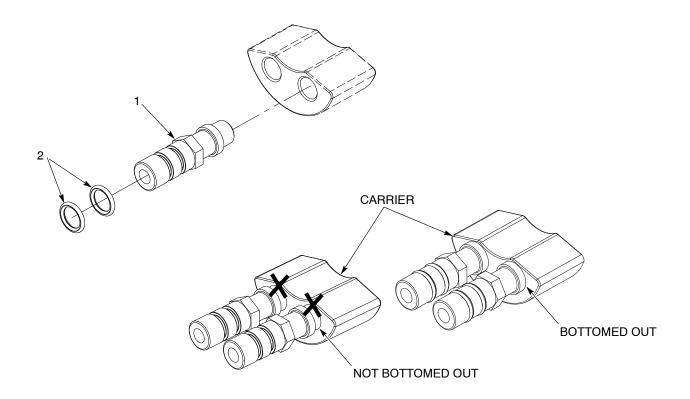

**WARNING:** Power down the system before replacing the nozzle.

To prevent breaking the nozzle threads, make sure that the nozzle bottoms out against the carrier as shown in Figure 1.

| Item | Part    | Description                             | Quantity | Note |
|------|---------|-----------------------------------------|----------|------|
| -    | 1613219 | KIT, nozzle, panel, QCC plug and spray  | 1        |      |
| 1    | 1609598 | NOZZLE, panel, QCC plug and spray       | 1        |      |
| 2    | 940126  | O-RING, Silicone, 0.375 x 0.500 x 0.063 | 2        |      |

Figure 1 Quick Color Change Nozzle

© 2018 Nordson Corporation Part 1613215- 01

Issued 5/18

Original copyright date 2018. Nordson, the Nordson logo, and Encore are registered trademarks of Nordson Corporation.