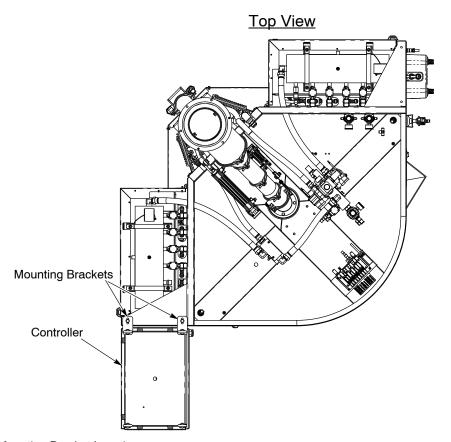

## Installation

See Figure 1. Install mounting bracket underneath lifting eyelet on the top of the feed center to the connection point on the feed center controller using provided hardware.

Figure 1 Mounting Bracket Location

© 2018 Nordson Corporation Part 1612113-01

Part 1612113-01 © 2018 Nordson Corporation