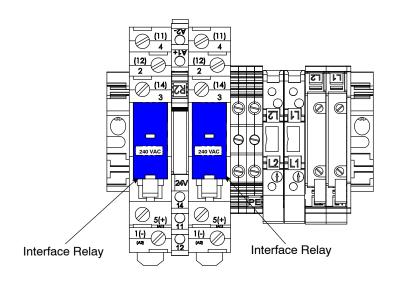

## Standard/Encore<sup>®</sup> iControl<sup>®</sup> Relay Replacement

The system is pre-installed with 240 Vac interface relays. If the required voltage is 120 Vac, the relay must be replaced with the applicable relay included with the system.

The replacement kit contains the following:

- Two relays, 1FRMC, 240 V coil, GSRS (installed) 1093008
- Two relays, 1FRMC, 120 V coil, GSRS (shipped with) 1081529

Figure 1 Terminal Block

## **Replacing Relays**

**WARNING:** Allow only qualified personnel to perform the following tasks. Follow the safety instructions in this document and all other related documentation.

NOTE: Be sure to replace both relays.

- 1. Turn the circuit power OFF.
- 2. Press the relay tab to remove the installed relay.
- 3. Replace with the applicable voltage relay.

Issued 12/17

Original copyright date 2017. Encore, iControl, Nordson, and the Nordson logo are registered trademarks of Nordson Corporation.