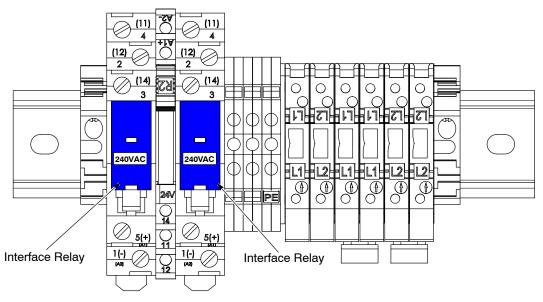

The replacement kit contains the following:

- Two relays, 1FRMC, 240 V coil, GSRS (installed) 1093008
- Two relays, 1FRMC, 120 V coil, GSRS (shipped with) 1081529

Figure 1 Terminal Block

## **Replacing Relays**

**WARNING:** Allow only qualified personnel to perform the following tasks. Follow the safety instructions in this document and all other related documentation.

NOTE: Be sure to replace both relays.

- 1. Turn the circuit power OFF.
- 2. Press the relay tab to remove the installed relay.
- 3. Replace with the applicable voltage relay.

Issued 12/17

Original copyright date 2017. Encore, iControl, Prodigy, Nordson, and the Nordson logo are registered trademarks of Nordson Corporation.