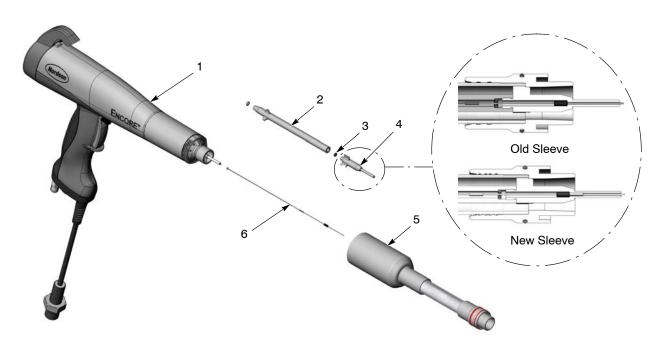

#### Installation

See Figure 1.

- 1. Remove the lance extension housing (5) from the spray gun (1).
- 2. Pull the electrode assembly (2), (3), (4), (6) out of the lance housing (5).
- 3. Discard the old electrode sleeve (4).

**NOTE:** It is important to install all components of the kit. The new electrode sleeve has a different internal profile than the original.

- 4. Replace the electrode (6), electrode sleeve (4), and O-ring (3) and re-install inside of the electrode housing (2).
- Install the lance housing (5) over the assembled electrode and onto the end of the spray gun.
   Tighten the lance housing on the gun.

Figure 1 Electrode and Sleeve Kit Installation

1. Spray gun

3. O-ring

2. Electrode housing

4. Electrode sleeve

- 5. Lance housing
- 6. Electrode

© 2016 Nordson Corporation Part 1610014-01