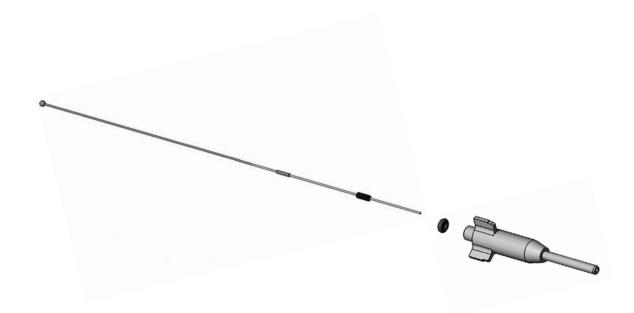

## Encore Lance Extension and Sleeve Kit

See Figure 2.

Figure 2 Encore Lance Extension Electrode and Sleeve Kit (150 mm Version Shown)

| Part    | Description                                               | Note |
|---------|-----------------------------------------------------------|------|
| 1609892 | KIT, electrode and sleeve, 150 mm lance, Encore, packaged |      |
| 1609893 | KIT, electrode and sleeve, 300 mm lance, Encore, packaged |      |
| 1609900 | KIT, electrode and sleeve, 450 mm lance, Encore, packaged |      |
| 1609901 | KIT, electrode and sleeve, 600 mm lance, Encore, packaged |      |