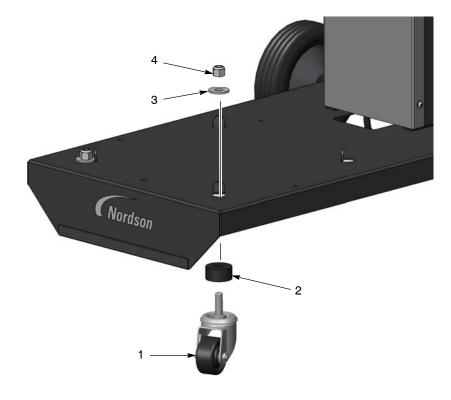

- 1. Unpack the caster kit and check the contents against the part list on the following page.
- 2. Install the caster stems (1) through the bushings (2), then push the stems up through the two front tab holes in the dolly platform.
- 3. Install the washers (3) over the stems with the flat side facing the retainer tabs.
- 4. Thread the lock nuts (4) onto the caster shafts, then tighten the nuts securely.

## **Parts**

To order parts, call the Nordson Industrial Coating Systems Customer Support Center at (800) 433-9319 or contact your local Nordson representative.

| Item | Part    | Description                                                      | Quantity | Note |
|------|---------|------------------------------------------------------------------|----------|------|
| -    | 1601339 | KIT, caster, dolly, Encore LT                                    | 1        |      |
| 1    | 1601335 | <ul> <li>CASTER, 2.5 in, 325 lb, 1/2-13 x 1.5 stem</li> </ul>    | 2        |      |
| 2    |         | <ul> <li>BUSHING, caster kit, dolly, Encore LT</li> </ul>        | 2        |      |
| 3    |         | <ul> <li>WASHER, caster kit, dolly, Encore LT</li> </ul>         | 2        |      |
| 4    |         | <ul> <li>NUT, lock, 1/2-13, nylon insert, zinc plated</li> </ul> | 2        |      |