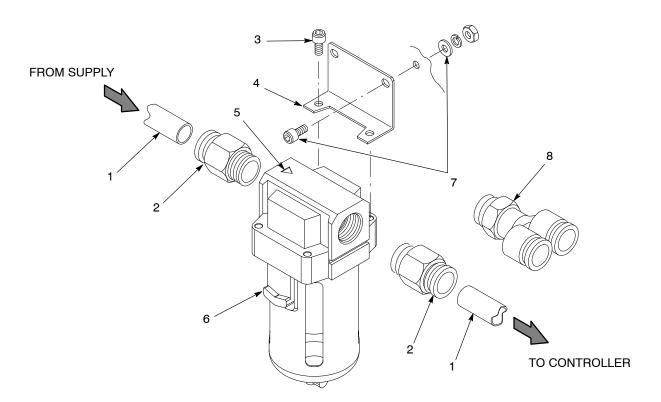

## Installation

This kit is used with both Manual Wall/Rail Mount Systems and Automatic Single/Dual Controllers.

- 1. 10-mm air tubing (blue)
- 2. 10-mm tube x 1/2 male connectors
- 3. M5 screws

- 4. Bracket
- 5. Flow indicator
- 6. Release latch

- 7. Customer-supplied fasteners
- 8. Y-branch tube connector
- 1. Use the mounting bracket (4) as a template to mark and drill mounting holes in the selected mounting surface. Make sure there is sufficient clearance to connect air tubing and change the filter element.
- 2. Manual or Single Automatic Systems: Install the two 10-mm tube x 1/2 male connectors (2) included in the kit in the filter input and output ports.
  - Dual Automatic Systems: Install a 10-mm tube x 1/2 male connector (2) in the input port. Install the Y branch connector (8) in the output port.

© 2019 Nordson Corporation Part 1600565-02

- 3. Install the mounting bracket on the filter, using the included M5 screws (3), on the side of the filter opposite the release latch (6).
- 4. Mount the filter with customer supplied fasteners (7).
- 5. Note the orientation of the flow indicator (5) on the top of the filter. Cut 10-mm blue air tubing to the required lengths to connect the air supply to the filter and the filter to the controller(s), then connect the tubing.