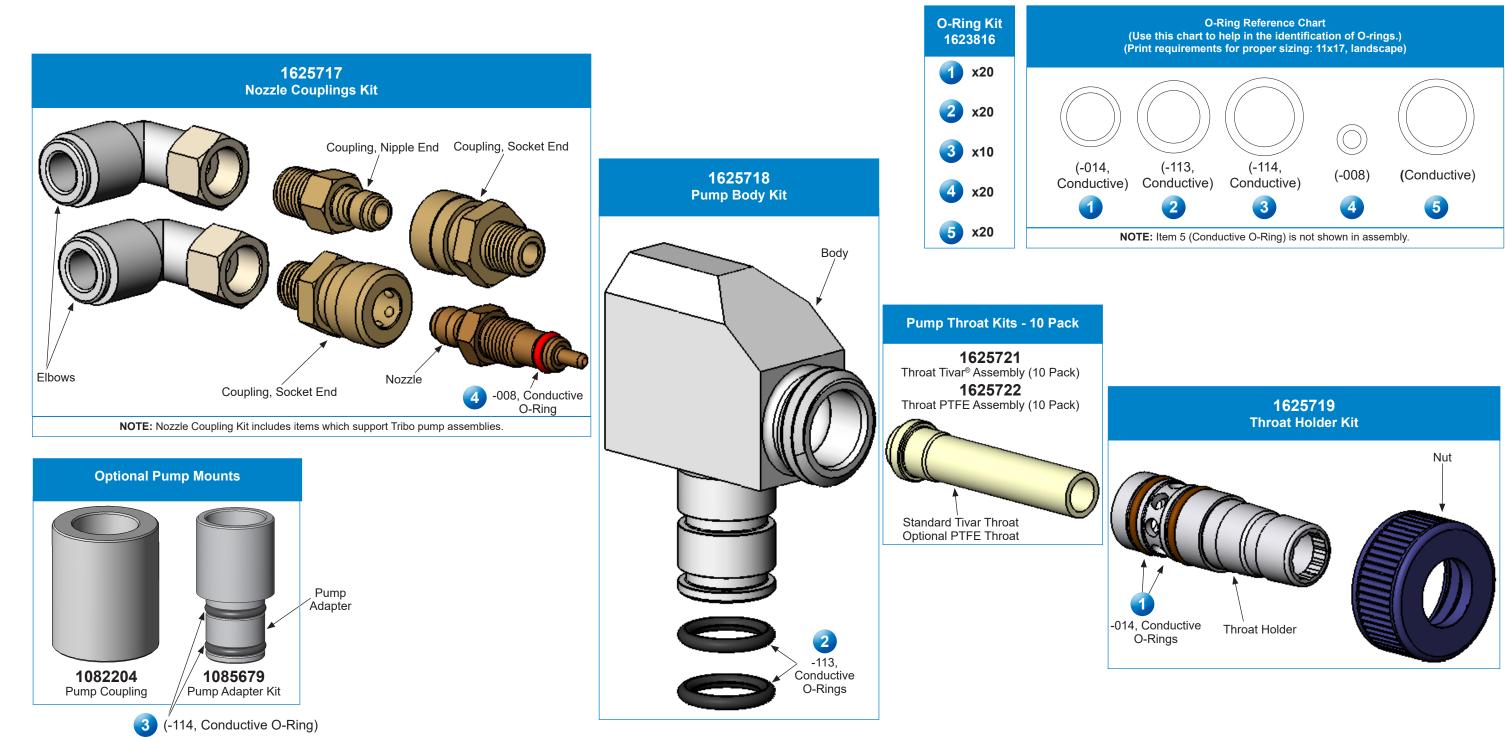

## Encore<sup>®</sup> Generation II Powder Feed Pump 1095924 Tribomatic<sup>®</sup> Pump

For Complete parts and service information, scan the QR code or go to <u>emanuals.nordson.com</u> for instruction sheet **1095927**.

**NOTE:** Two O-rings (item 5) are shipped loose with pump for use with lance assemblies.

Nordson Corporation Customer Service Phone: (800) 433-9319 • E-Mail: CSNA@nordson.com www.nordson.com