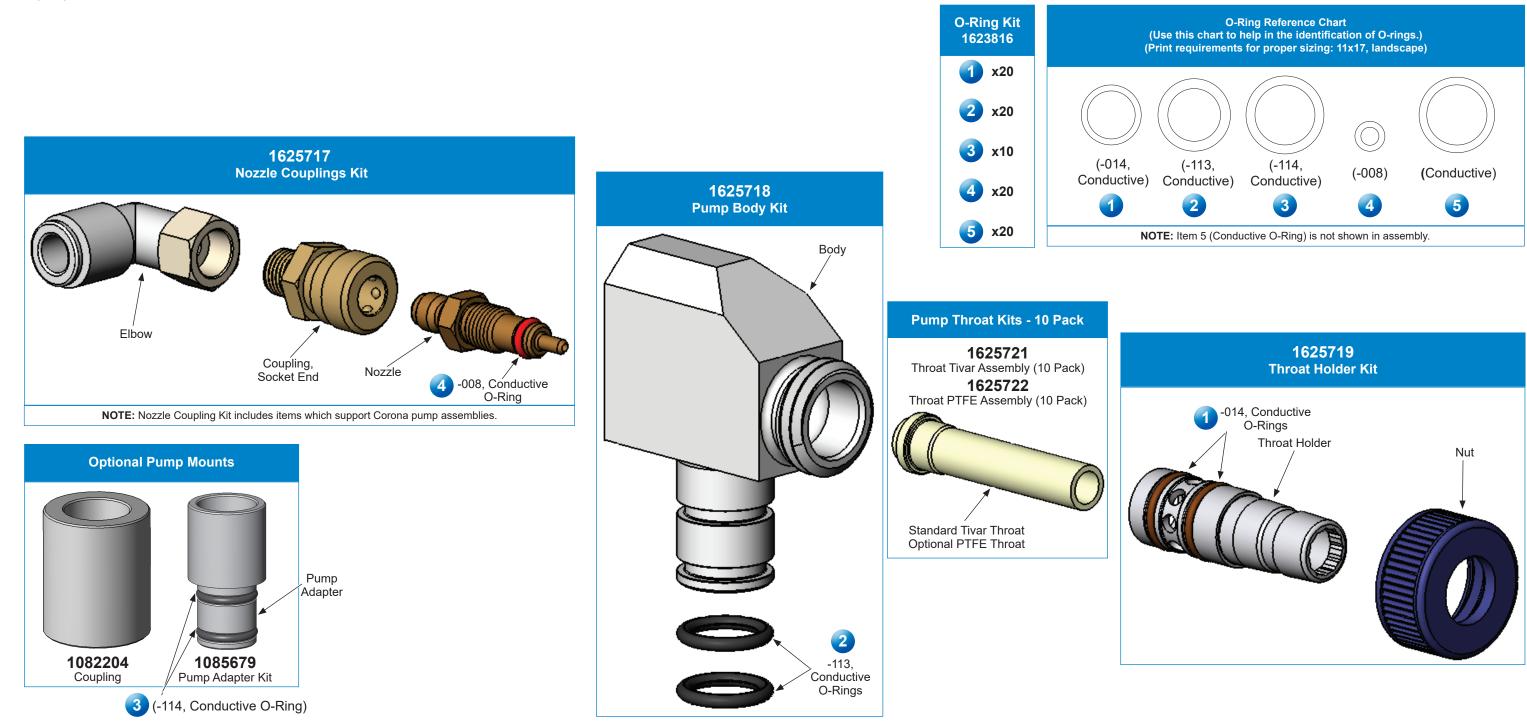

## Encore<sup>®</sup> Generation II Powder Feed Pump 1095922 Corona Pump

For Complete parts and service information, scan the QR code or go to <u>emanuals.nordson.com</u> for instruction sheet **1095927**.

**NOTE:** Two O-rings (item 5) are shipped loose with pump for use with lance assemblies.

Nordson Corporation Customer Service Phone: (800) 433-9319 • E-Mail: CSNA@nordson.com <u>www.nordson.com</u>

P/N 1096256-04 Issued 09/24