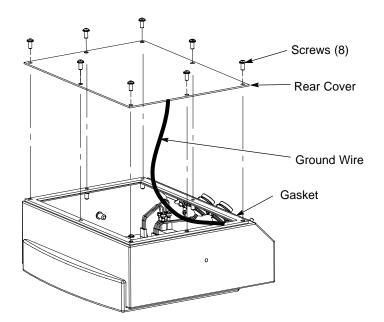

Use this instruction sheet with 1091172 Kit, LCD, Graphical, 128 x 240.

 See Figure 1. Remove the 8 screws from the rear cover and remove the cover. Disconnect the ground wire from the cover to move the cover out of the way.

Figure 1 Removing rear cover

- 2. See Figure 2. Disconnect all wire harness connected to the circuit board. Note where each harness is connected so they can be properly reconnected.
- 3. Remove the 4 screws holding the circuit board to the keypad.
- 4. Using proper PCB handling techniques place the PCB LCD side up on a clean flat surface.