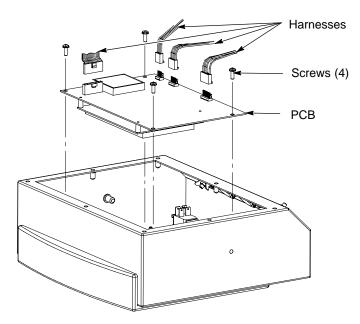

Figure 1 Removing rear cover

- 2. See Figure 2. Disconnect all wire harness connected to the circuit board. Note where each harness is connected so they can be properly reconnected.
- 3. Remove the 4 screws holding the circuit board to the keypad.
- 4. Using proper PCB handling techniques place the PCB LCD side up on a clean flat surface.

© 2008 Nordson Corporation Part 1091211A

Figure 2 Disconnecting harnesses and removing PCB

- 5. See Figure 3. Remove the 4 screws holding the LCD display to the circuit board.
- 6. Carefully pull the LCD display off the circuit board.