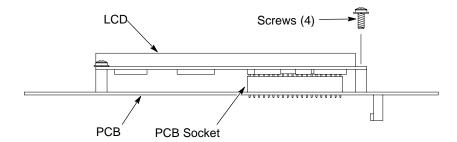

© 2008 Nordson Corporation Part 1091211A

Figure 2 Disconnecting harnesses and removing PCB

- 5. See Figure 3. Remove the 4 screws holding the LCD display to the circuit board.
- 6. Carefully pull the LCD display off the circuit board.

Figure 3 Disconnecting LCD from PCB

- 7. Remove the new LCD display from the anti static protective bag.
- 8. Line up the LCD pins with the PCB socket and press gently to connect the LCD to the PCB.
- 9. Secure the LCD to the PCB with the 4 mounting screws removed earlier.
- 10. Remove any protective covering from the face of the LCD screen.
- 11. Install the PCB in the enclosure and secure it with the 4 screws.
- 12. Reconnect the wiring harnesses to the PCB.
- 13. See Figure 1. Make sure the gasket is undamaged. Install the rear cover, connecting the ground wire to the spade terminal on the cover.
- 14. If necessary, adjust the contrast of the new LCD, using the Options menu under the Tool menu.