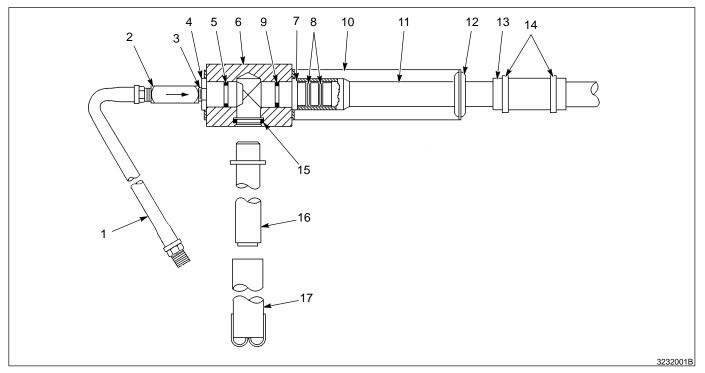

## P .E. Powder Transfer Pump Kit

See Figure 1.

| Item    | Part          | Description                                                      | Quantity | Note |
|---------|---------------|------------------------------------------------------------------|----------|------|
| _       | 248 683       | Service kit, pump, powder, transfer, p.e.                        | 1        |      |
| 1       | 247 815       | • Hose, air, $1/4$ in. ID x 6 ft                                 | 1        |      |
| 2       | 247 820       | <ul> <li>Valve, check, <sup>1</sup>/<sub>4</sub> NPT</li> </ul>  | 1        |      |
| 3       | 973 085       | • Nipple, steel, schedule 40, <sup>1</sup> / <sub>4</sub> , 0.87 | 1        |      |
| 4       | 246 479       | Nozzle, air, powder pump                                         | 1        |      |
| 5       | 942 106       | O-ring, silicone, conductive, 0.750 x 1.000                      | 1        |      |
| 6       | 245 802       | Body, pump, 1.00 diameter leg                                    | 1        | А    |
| 7       | 247 402       | <ul> <li>Throat, transfer pump, w/O-rings</li> </ul>             | 1        |      |
| 8       | 941 176       | • • O-ring, silicone, 0.813 x 1.000 x 0.094                      | 2        |      |
| 9       | 942 101       | • • O-ring, silicone, 0.750 x 1.000 x 0.125                      | 1        |      |
| 10      | 248 685       | Bracket, transfer pump/pyrex tube                                | 1        |      |
| 11      | 247 397       | Tube, pyrex, 0.70 ID                                             | 1        |      |
| 12      | 900 732       | • Grommet, rubber, 1.000 x 0.44                                  | 1        |      |
| 13      | 247 393       | • Tubing, 0.750 ID, 3.00 lg                                      | 1        |      |
| 14      | 939 459       | Clamp, hose                                                      | 2        |      |
| 15      | 942 146       | O-ring, silicone, conductive, 1.000 x 1.250                      | 1        |      |
| 16      | 247 821       | Tube, feed, drum truck                                           | 1        |      |
| 17      | 247 822       | Tube, guide, drum truck                                          | 1        |      |
| NOTE A: | This part num | ber is obsolete, and has been replaced by part number            | 226 707. |      |

## P.E. Powder Transfer Pump

Kit (contd)

Fig. 1 P.E. Powder Transfer Pump Kit

Original copyright date 1991. Nordson and the Nordson logo are registered trademarks of Nordson Corporation.