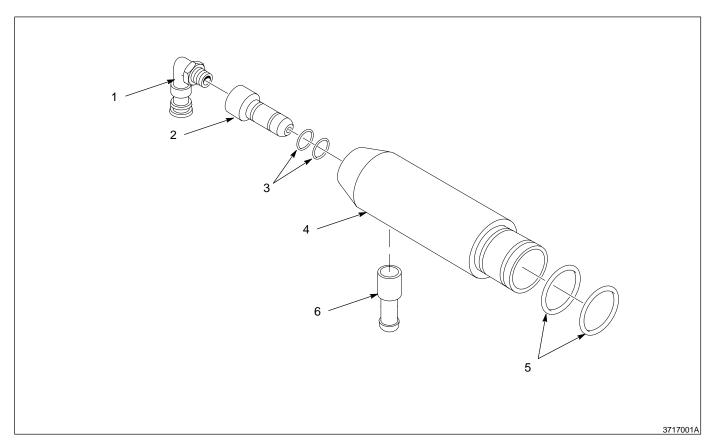

Fig. 1 Tribomatic Generation 3 Automatic Gun Diffuser

1. Air fitting

3. Nozzle O-rings

2. Nozzle

4. Diffuser housing

- 5. Housing O-rings
- 6. Connector

| 4 | ٦ | ١ |  |
|---|---|---|--|
|   |   |   |  |

| 2          | Parts  |  |
|------------|--------|--|
| <b>~</b> . | i aits |  |

## See Figure 1.

| Item | Part    | Description                                                     | Quantity | Note |
|------|---------|-----------------------------------------------------------------|----------|------|
| _    | 635 005 | Diffuser, generation 3 Tribomatic                               | 1        |      |
| 1    | 630 035 | Fitting, air                                                    | 1        |      |
| 2    | 635 007 | Nozzle, diffuser, generation 3                                  | 1        |      |
| 3    | 940 117 | <ul> <li>O-ring, silicone, 0.312 x 0.438 x 0.063 in.</li> </ul> | 2        |      |
| 4    | 635 008 | Housing, diffuser, generation 3                                 | 1        |      |
| 5    | 630 025 | O-ring, pump, diffuser                                          | 2        |      |
| 6    | 635 006 | Connector, diffuser, generation 3                               | 1        |      |