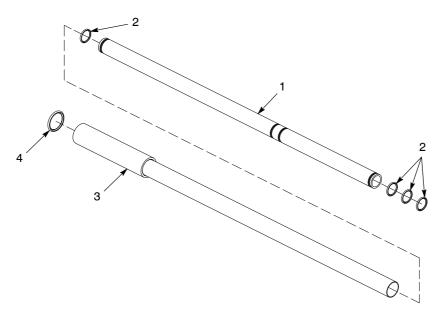

#### PTFE Extension Kit

| Item                                                                           | Part    | Description                                     | Quantity | Note |  |
|--------------------------------------------------------------------------------|---------|-------------------------------------------------|----------|------|--|
| _                                                                              | 1024585 | KIT, 20 in. extension, PTFE, Tribomatic wand    | 1        |      |  |
| 1                                                                              | 1024582 | SLEEVE, 20 in. extension, PTFE, Tribomatic wand | 1        |      |  |
| 2                                                                              | 940147  | O-RING, silicone, conductive, 0.50 x 0.625 in.  | 4        | Α    |  |
| 3                                                                              |         | TUBE, 20 in. extension, Tribomatic wand         | 1        |      |  |
| 4                                                                              | 941193  | O-RING, silicone, 0.937 x 1.125 x 0.093 in.     | 1        |      |  |
| NOTE A: Never replace conductive silicone O-rings with non-conductive O-rings. |         |                                                 |          |      |  |

# Nylon Extension Kit

| Item                                                                           | Part    | Description                                      | Quantity | Note |  |
|--------------------------------------------------------------------------------|---------|--------------------------------------------------|----------|------|--|
| _                                                                              | 1024587 | KIT, 20 in. extension, nylon, Tribomatic wand    | 1        |      |  |
| 1                                                                              | 1024586 | SLEEVE, 20 in. extension, nylon, Tribomatic wand | 1        |      |  |
| 2                                                                              | 940147  | O-RING, silicone, conductive, 0.50 x 0.625 in.   | 4        | Α    |  |
| 3                                                                              |         | TUBE, 20 in. extension, Tribomatic wand          | 1        |      |  |
| 4                                                                              | 941193  | O-RING, silicone, 0.937 x 1.125 x 0.093 in.      | 1        |      |  |
| NOTE A: Never replace conductive silicone O-rings with non-conductive O-rings. |         |                                                  |          |      |  |

Figure 2 Parts

Issued 7/06

Original copyright date 2006. Tribomatic, Nordson, and the Nordson logo are registered trademarks of Nordson Corporation.

Part 1072151A01 © 2006 Nordson Corporation