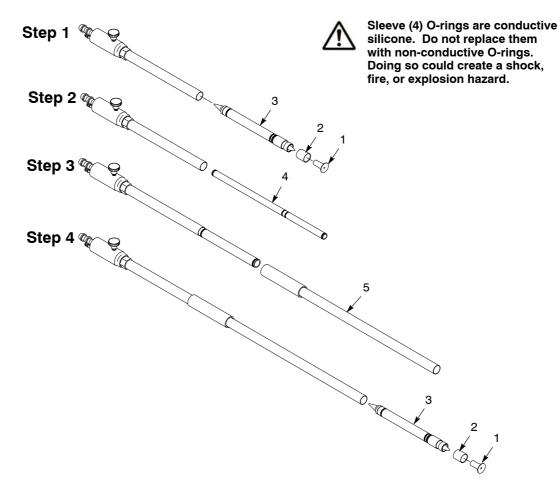

# Installation

- 1. Remove the deflector (1), nozzle (2), and charge module (3) from the wand.
- 2. Install the end of the extension sleeve (4) with the single O-ring into the wand.
- 3. Install the extension tube (5) over the end of the sleeve.
- 4. Install the charge module (3) into the extension tube, then install the nozzle (2) and deflector (1)

Figure 1 Installation

© 2006 Nordson Corporation Part 1072151A01