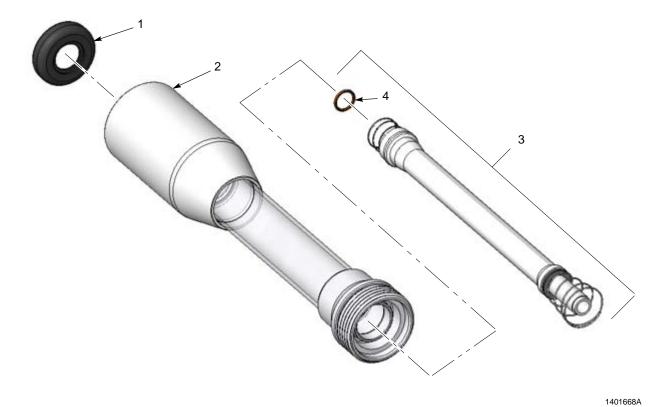

### **Parts**

See Figure 4. To order parts, call the Nordson Finishing Customer Support Center at (800) 433-9319 or contact your local Nordson representative.

| Item | Part    | Part    | Description                                | Quantity | Note |
|------|---------|---------|--------------------------------------------|----------|------|
| _    | 1067602 |         | LANCE EXTENSION, 150 mm,<br>Prodigy        | 1        |      |
| _    |         | 1067643 | LANCE EXTENSION, 300 mm,<br>Prodigy        | 1        |      |
| 1    | 1067604 | 1067604 | CONTACT, lance extension                   | 1        |      |
| 2    | 1069211 |         | EXTENSION BODY,     150 mm, packaged       | 1        |      |
| 2    |         | 1069212 | EXTENSION BODY,     300 mm, packaged       | 1        |      |
| 3    | 1069213 |         | POWDER TUBE ASSEMBLY,     150 mm, packaged | 1        |      |
| 3    |         | 1069214 | POWDER TUBE ASSEMBLY, 300 mm, packaged     | 1        |      |
| 4    | 945072  | 945072  | O-RING, Viton, 8.0 mm x     1.25 mm        | 1        |      |

Figure 4 Parts

Issued 3/06

Original copyright date 2006. Nordson and the Nordson logo are registered trademarks of Nordson Corporation.

Prodigy is a trademark of Nordson Corporation.

Viton is a registered trademark of DuPont Dow Elastomers. L.L.C.