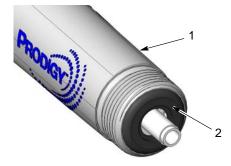

#### Installation

- 1. See Figures 2 and 3. Remove the nozzle and retaining nut (4) from the spray gun.
- 2. Install the contact (2) into the inlet adapter (1).
- 3. Install the lance extension (3) onto the spray gun.
- 4. Install the nozzle and retaining nut onto the lance extension.

Figure 2 Contact Installation Detail

Figure 3 Installation

© 2006 Nordson Corporation Part 1067606A

1401666A