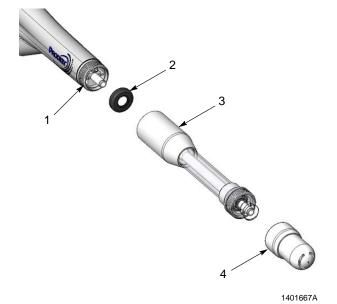

#### Installation

- 1. See Figures 2 and 3. Remove the nozzle and retaining nut (4) from the spray gun.
- 2. Install the contact (2) into the inlet adapter (1).
- 3. Install the lance extension (3) onto the spray gun.
- 4. Install the nozzle and retaining nut onto the lance extension.

Figure 2 Contact Installation Detail

Figure 3 Installation

© 2006 Nordson Corporation Part 1067606A

1401666A

### **Parts**

See Figure 4. To order parts, call the Nordson Finishing Customer Support Center at (800) 433-9319 or contact your local Nordson representative.

| Item | Part    | Part    | Description                                | Quantity | Note |
|------|---------|---------|--------------------------------------------|----------|------|
| _    | 1067602 |         | LANCE EXTENSION, 150 mm,<br>Prodigy        | 1        |      |
| _    |         | 1067643 | LANCE EXTENSION, 300 mm,<br>Prodigy        | 1        |      |
| 1    | 1067604 | 1067604 | CONTACT, lance extension                   | 1        |      |
| 2    | 1069211 |         | EXTENSION BODY,     150 mm, packaged       | 1        |      |
| 2    |         | 1069212 | EXTENSION BODY,     300 mm, packaged       | 1        |      |
| 3    | 1069213 |         | POWDER TUBE ASSEMBLY,     150 mm, packaged | 1        |      |
| 3    |         | 1069214 | POWDER TUBE ASSEMBLY, 300 mm, packaged     | 1        |      |
| 4    | 945072  | 945072  | O-RING, Viton, 8.0 mm x     1.25 mm        | 1        |      |

Figure 4 Parts

Issued 3/06

Original copyright date 2006. Nordson and the Nordson logo are registered trademarks of Nordson Corporation.

Prodigy is a trademark of Nordson Corporation.

Viton is a registered trademark of DuPont Dow Elastomers. L.L.C.