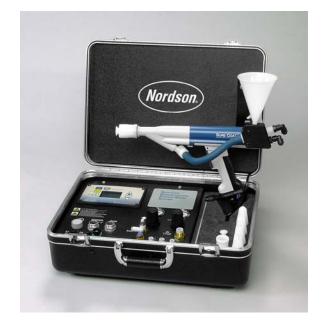

## Description

See Figure 1. The Sure Coat Demonstration System (part 309480) is a fully functional, portable powder spray system for spraying multiple powders in small quantities.

Figure 1 Sure Coat Demonstration System