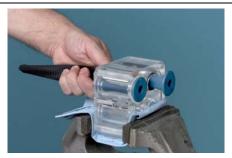

While pinching the UP end of the pinch valve in the insertion tool, pull the insertion tool.

Pull the pinch valve insertion tool firmly until the UP end of the pinch valve and the entire insertion tool come out the top of the pinch valve body.