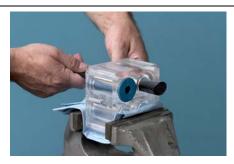

## **Pinch Valve Removal**

Place the pinch valve body in a padded vise with the bottom end facing you. Grasp and pull the bottom end of the pinch valve with one hand.

Use your other hand to pinch the opposite end of the pinch valve.

Pull the pinch valve firmly until it comes out of the pinch valve body.