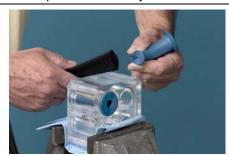

## **Pinch Valve Installation**

**NOTE:** Pinch valves intended for repeated use in contact with food must be thoroughly cleansed prior to their first use.

Turn the pinch valve body around so that the top end faces you. Insert the pinch valve insertion tool into the pinch valve body.