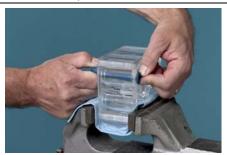

## **Pinch Valve Installation**

**NOTE:** Pinch valves intended for repeated use in contact with food must be thoroughly cleansed prior to their first use.

Turn the pinch valve body around so that the top end faces you. Insert the pinch valve insertion tool into the pinch valve body.

**NOTE:** After you put the pinch valve into the insertion tool, pinch the UP end of the valve.

Insert the UP end of the pinch valve into the pinch valve insertion tool. Pinch the UP end and feed the small end into the pinch valve body.