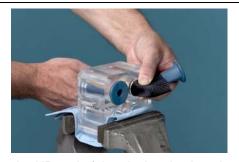

**NOTE:** After you put the pinch valve into the insertion tool, pinch the UP end of the valve.

Insert the UP end of the pinch valve into the pinch valve insertion tool. Pinch the UP end and feed the small end into the pinch valve body.

While pinching the UP end of the pinch valve in the insertion tool, pull the insertion tool.

Pull the pinch valve insertion tool firmly until the UP end of the pinch valve and the entire insertion tool come out the top of the pinch valve body.