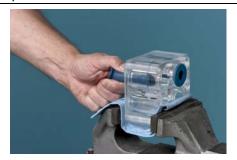

While pinching the UP end of the pinch valve in the insertion tool, pull the insertion tool.

Pull the pinch valve insertion tool firmly until the UP end of the pinch valve and the entire insertion tool come out the top of the pinch valve body.