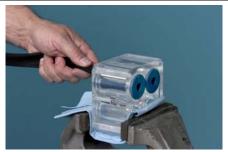

## **Pinch Valve Removal**

Place the pinch valve body in a padded vise with the bottom end facing you. Grasp and pull the bottom end of the pinch valve with one hand.

Use your other hand to pinch the opposite end of the pinch valve.

Pull the pinch valve firmly until it comes out of the pinch valve body.