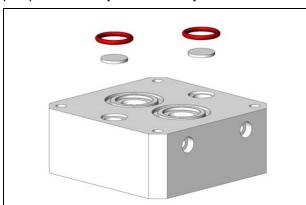

## Filter Replacement

**NOTE:** The pinch valve kits come with replacement filter discs and O-rings. Replace the filter discs, O-rings, and pinch valves at the same time. Refer to the pump manual for complete pump disassembly and assembly instructions.

Remove the old filter discs and O-rings from the pump. Install the new filter discs and O-rings included with the pinch valve kit.

© 2009 Nordson Corporation Part 1063437A02