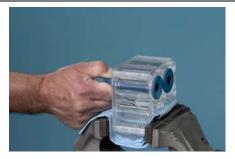

## **Pinch Valve Removal**

Place the pinch valve body in a padded vise with the bottom end facing you. Grasp and pull the bottom end of the pinch valve with one hand.

Use your other hand to pinch the opposite end of the pinch valve.

Pull the pinch valve firmly until it comes out of the pinch valve body.