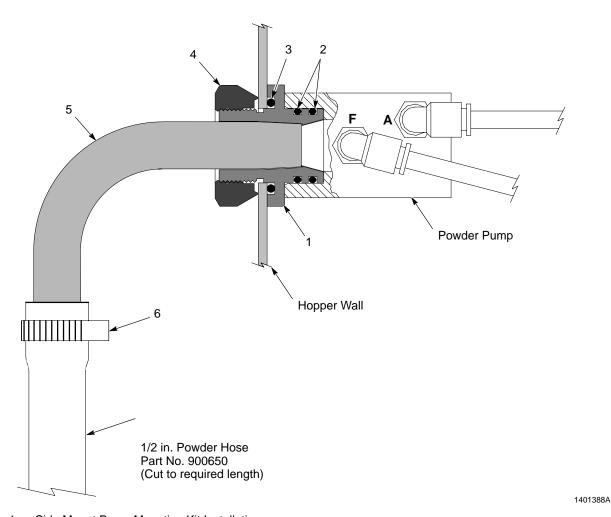

Figure 1 Side Mount Pump Mounting Kit Installation

1. Pump mount

3. O-ring

5. Pickup tube

2. O-rings

4. Ground nut

6. Hose clamp

Note: O-rings (item 2) are conductive silicone. Do not replace them with non-conductive O-rings.