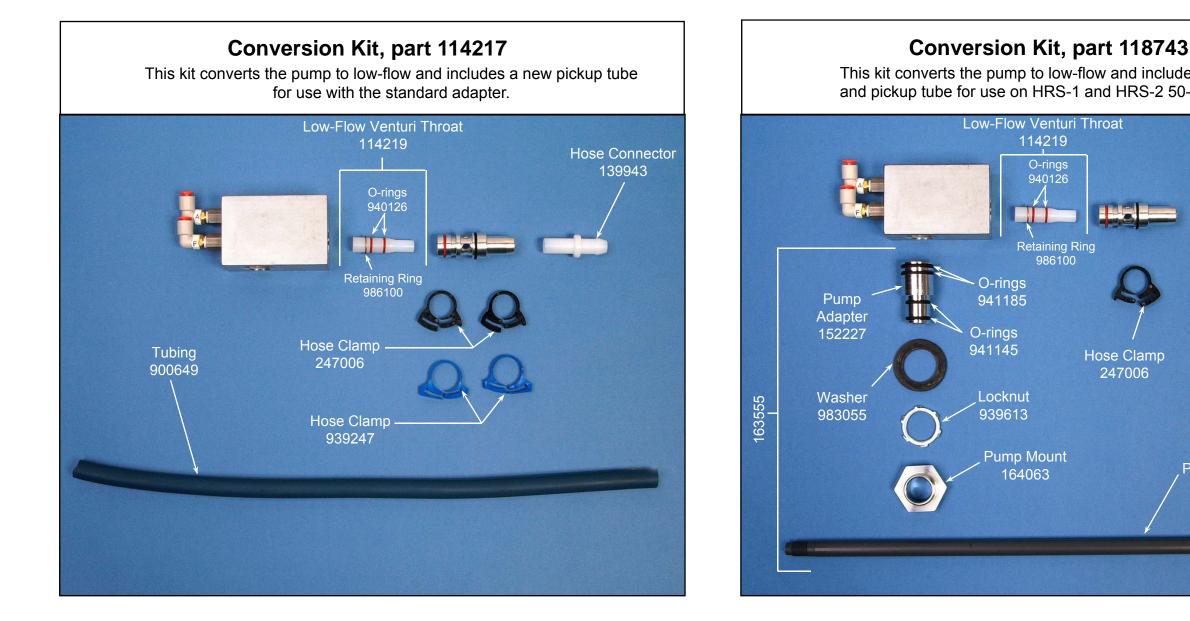

## **Low-Flow Conversion Kits**

For other parts and information, refer to the Low-Flow Powder Pump Conversion Kits instruction sheet, part 108460, located at http://emanuals.nordson.com/finishing/

**Nordson Corporation Powder Customer Service** 300 Nordson Drive • Amherst, OH 44001 • (800) 433-9319 Email: finishing\_csc@nordson.com www.nordson.com