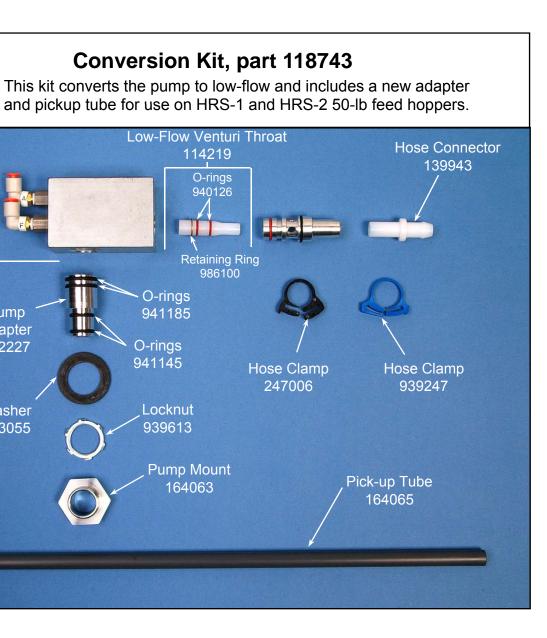

## **Low-Flow Conversion Kits**

For other parts and information, refer to the Low-Flow Powder Pump Conversion Kits instruction sheet, part 108460, located at http://emanuals.nordson.com/finishing/

**Nordson Corporation Powder Customer Service** 300 Nordson Drive • Amherst, OH 44001 • (800) 433-9319 Email: finishing\_csc@nordson.com www.nordson.com