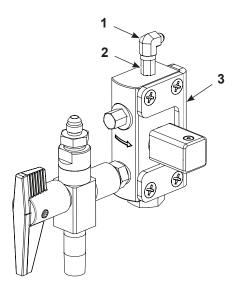

Figure 1 ezSPC manifold with Retrofit Fittings

See Figure 1.

- 1. Apply a band of PTFE tape to all exposed male threads on the retrofit fittings.
- 2. Lightly coat all threads with thread sealant as required.
- 3. Begin threading the extension fitting (2) into the ezSPC manifold body (3). Using a 1/2 inch crescent or adjustable wrench, tighten the extension fitting (2) until snug in the ezSPC manifold body (3).
- 4. Thread the 90-degree elbow fitting (1) into the extension fitting. Hold the extension fitting with a crescent wrench to prevent overtorquing the fitting into the ezSPC manifold body.