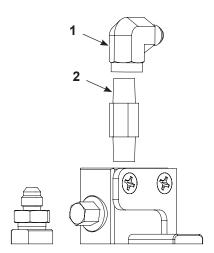

#### See Figure 2.

Figure 2 ezSPC Retrofit Fittings Kit

| Item | Part    | Description                                           | Quantity     | Note |
|------|---------|-------------------------------------------------------|--------------|------|
| _    | 1620640 | SERVICE KIT, retrofit fittings, ezSPC                 | <del>_</del> |      |
| 1    |         | FITTING, elbow ,1/4 NPTF X 1/2-20 M JIC, stainless    | 1            |      |
| 2    |         | FITTING, pipe ,1/4 NPTF X 1/4 NPTF X 2 in., stainless | 1            |      |
| NS   | 900481  | ADHESIVE, pipe sealant(PST)                           | AR           |      |