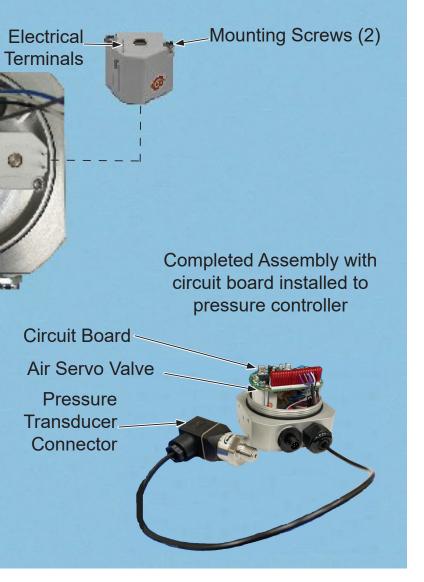

**Nordson Corporation Customer Service** Phone: (800) 433-9319 • E-Mail: CSNA@nordson.com www.nordson.com

Circuit Board Mounting Screws (3) 1621929 Controller Circuit Board

1600439 Air Servo Valves (2) (w/ O-rings on the bottom)