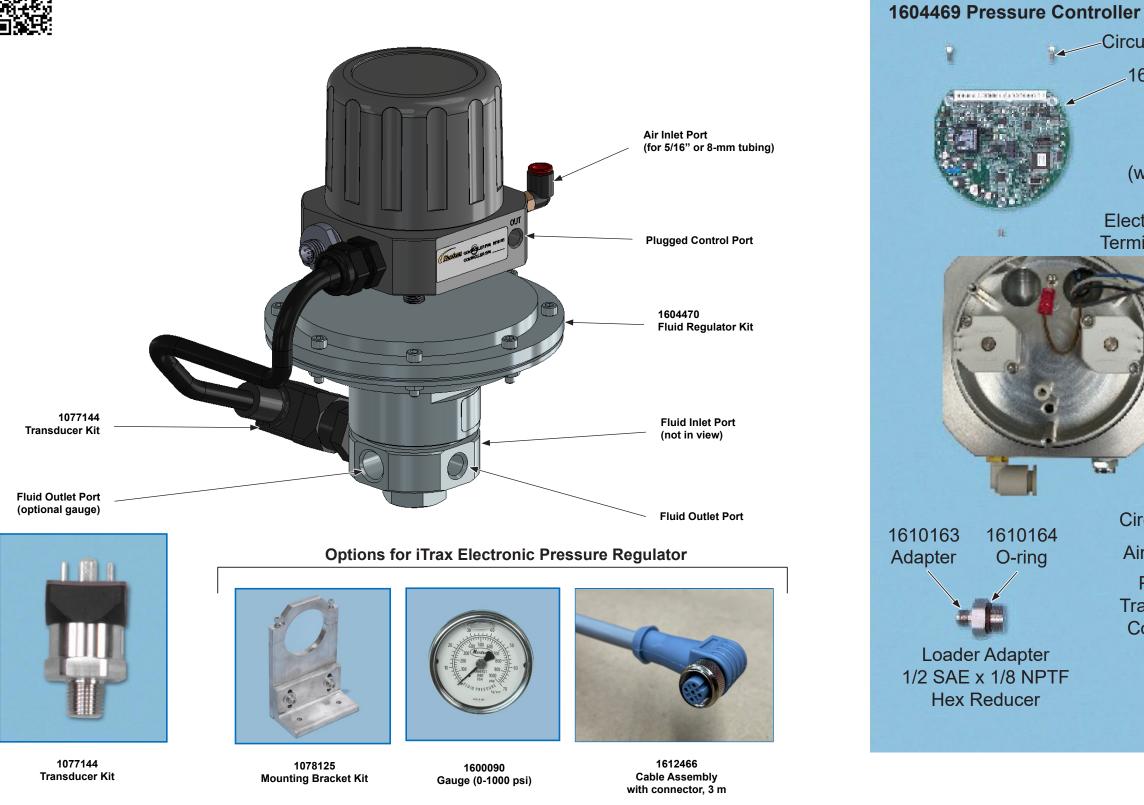

## **iTrax ® Electronic Pressure Regulator**

**1604921 0-900 psi Electronic Pressure-Reducing Diaphragm Regulator Assembly** For Complete parts and service information, scan the QR code or go to <u>emanuals.nordson.com</u> for manual

## **iTrax ® Electronic Pressure Regulator** 1604921 0-900 psi Electronic Pressure-Reducing Diaphragm Regulator Assembly

For Complete parts and service information, scan the QR code or go to <u>emanuals.nordson.com</u> for manual

## 1604470 Fluid Regulator Kit