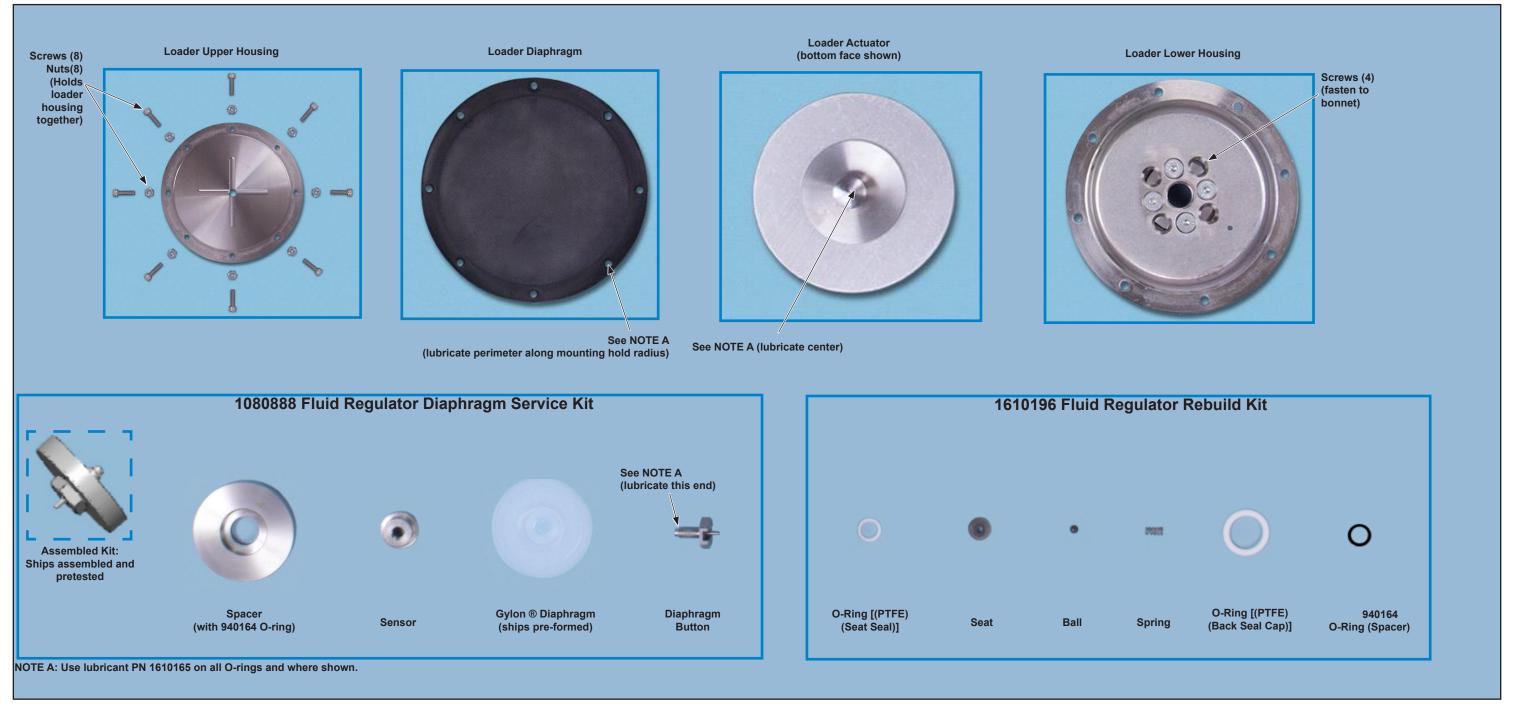

## **iTrax ® Electronic Pressure Regulator**

**1604921 0-900 psi Electronic Pressure-Reducing Diaphragm Regulator Assembly** For Complete parts and service information, scan the QR code or go to <u>emanuals.nordson.com</u> for manual





**Nordson Corporation Customer Service** Phone: (800) 433-9319 • E-Mail: CSNA@nordson.com www.nordson.com



Circuit Board Mounting Screws (3) 1621929 Controller Circuit Board

1600439 Air Servo Valves (2) (w/ O-rings on the bottom)

1610164

O-ring

Loader Adapter

Hex Reducer



## **iTrax ® Electronic Pressure Regulator** 1604921 0-900 psi Electronic Pressure-Reducing Diaphragm Regulator Assembly

For Complete parts and service information, scan the QR code or go to <u>emanuals.nordson.com</u> for manual



## 1604470 Fluid Regulator Kit