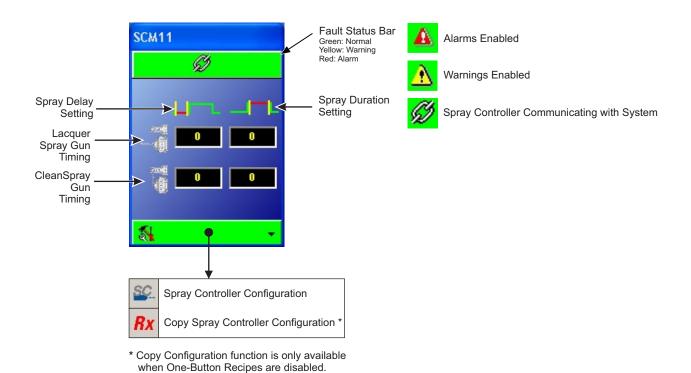

# iTrax<sup>®</sup> System Operator Interface



# User's Guide

#### **Main Screen**



#### **Main Screen Button Bar**



# **Spray Monitor Faceplate**



Optional Animation for CleanSpray Gun can be selected through the Spray Monitor configuration.

# **Spray Controller Faceplate**



# **PRx Module Faceplate**



# **Spray Monitor Configuration**



# **Spray Controller Configuration**



# **PRx Module Configuration**



# **General**



Load Recipe



One-Button Recipe Number

Write Recipe Instructions

## Icons At A Glance (continued)

#### **Spray Monitor Configuration**

General

Fire Pressure Faults



**Fault Timing** 



Calibration



Base Pressure Faults

**Trigger Faults** 



**Fault States** 

Diagnostics

#### **Spray Controller Configuration**



General



Clean Spray Gun Timing



Diagnostics



Lacquer Spray Gun Timing



#### **PRx Module Configuration**



General



Temperature



**Fault States** 



Base Pressure Setpoint



Belt Speed



Diagnostics

### **Fault History Window**



Sort Faults By Time



Select Module



Display Oldest History