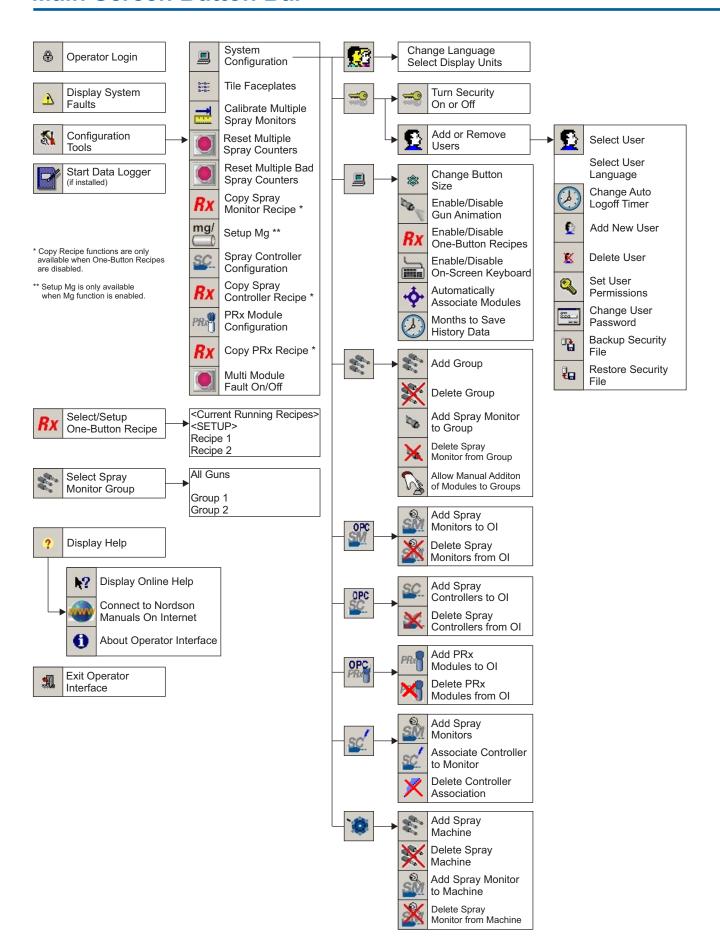

# iTrax<sup>®</sup> System Operator Interface



# User's Guide

#### **Main Screen**



#### **Main Screen Button Bar**



# **Spray Monitor Faceplate**



Optional Animation for CleanSpray Gun can be selected through the Spray Monitor configuration.

# **Spray Controller Faceplate**



# **PRx Module Faceplate**



# **Spray Monitor Configuration**



# **Spray Controller Configuration**



# **PRx Module Configuration**



# **General**



Load Recipe



One-Button Recipe Number

Write Recipe Instructions

## Icons At A Glance (continued)

#### **Spray Monitor Configuration**

General

Fire Pressure Faults



**Fault Timing** 



Calibration



Base Pressure Faults

**Trigger Faults** 



**Fault States** 

Diagnostics

#### **Spray Controller Configuration**



General



Clean Spray Gun Timing



Diagnostics



Lacquer Spray Gun Timing



#### **PRx Module Configuration**



General



Temperature



**F