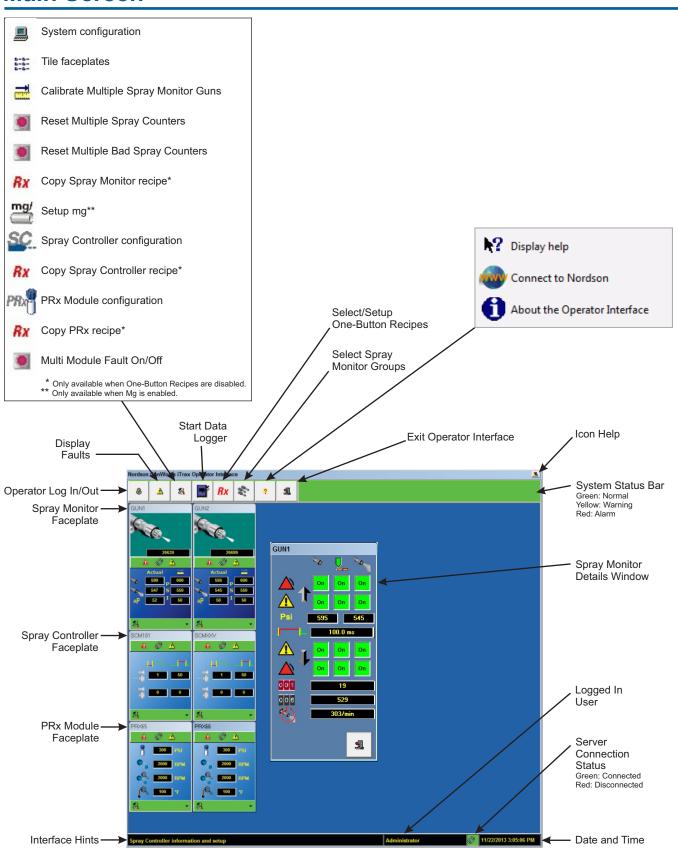

# iTrax<sup>®</sup> System Operator Interface



# User's Guide

#### **Main Screen**



#### **Main Screen Button Bar**



# **Spray Monitor Faceplate**



Optional Animation for CleanSpray Gun can be selected through the Spray Monitor configuration.

# **Spray Controller Faceplate**



# **PRx Module Faceplate**



# **Spray Monitor Configuration**



# **Spray Controller Configuration**



# **PRx Module Configuration**



# **General**



Load Recipe



One-Button Recipe Number

Write Recipe Instructions

## Icons At A Glance (continued)

#### **Spray Monitor Configuration**

General

Fire Pressure Faults



**Fault Timing** 



Calibration



Base Pressure Faults

**Trigger Faults** 



**Fault States** 

Diagnostics

#### **Spray Controller Configuration**



General



Clean Spray Gun Timing



Diagnostics



Lacquer Spray Gun Timing



#### **PRx Module Configuration