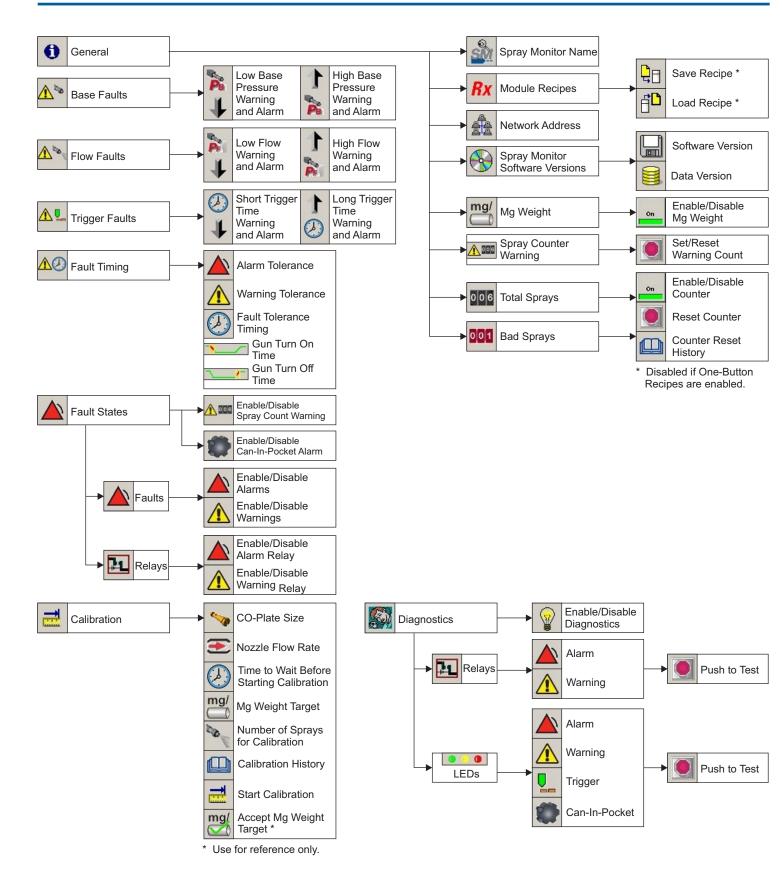

# **Spray Monitor Configuration**

#### **Spray Monitor Configuration**

General

Fire Pressure Faults

**Fault Timing** 

Calibration

Base Pressure Faults

**Trigger Faults** 

**Fault States** 

Diagnostics