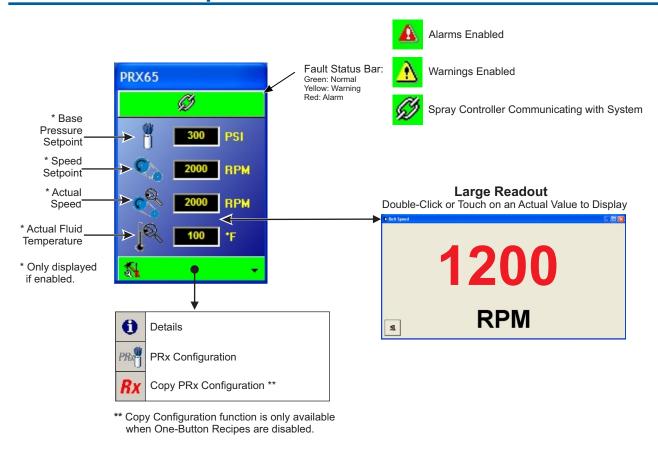

# **Spray Monitor Faceplate**

Optional Animation for CleanSpray Gun can be selected through the Spray Monitor configuration.