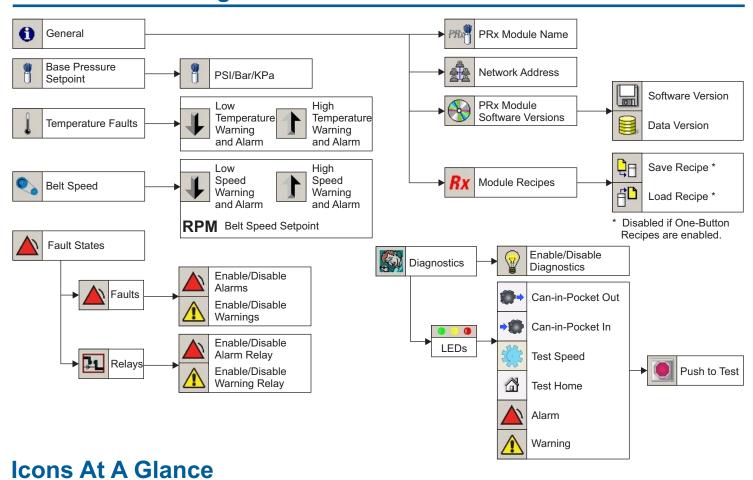

# **PRx Module Configuration**

#### **PRx Module Configuration**

General

Temperature

**Fault States** 

Base Pressure Setpoint

Belt Speed

Diagnostics