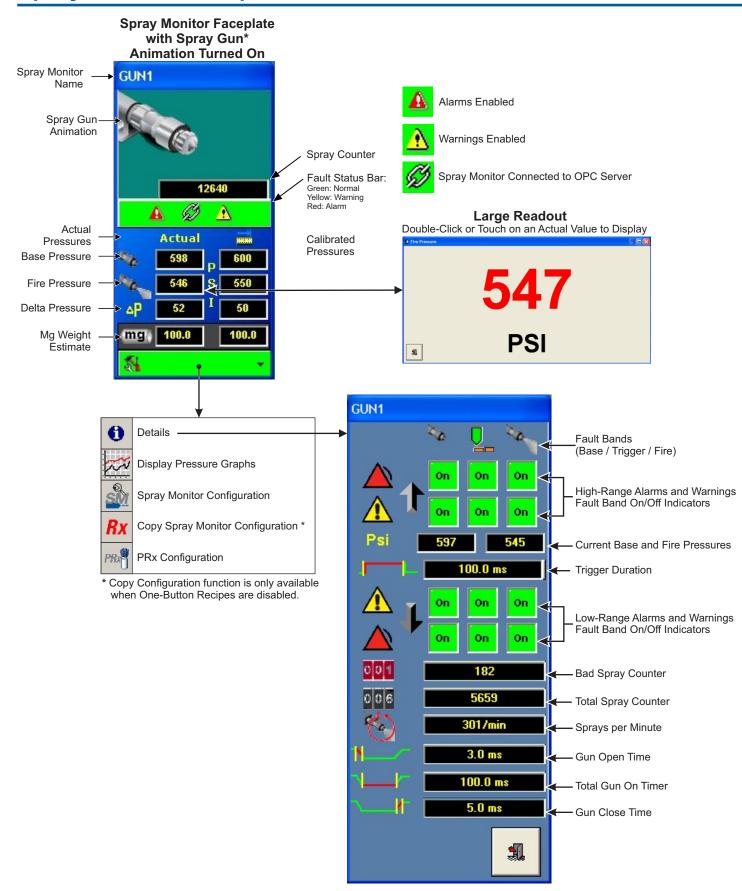

# **Spray Monitor Faceplate**

Optional Animation for CleanSpray Gun can be selected through the Spray Monitor configuration.