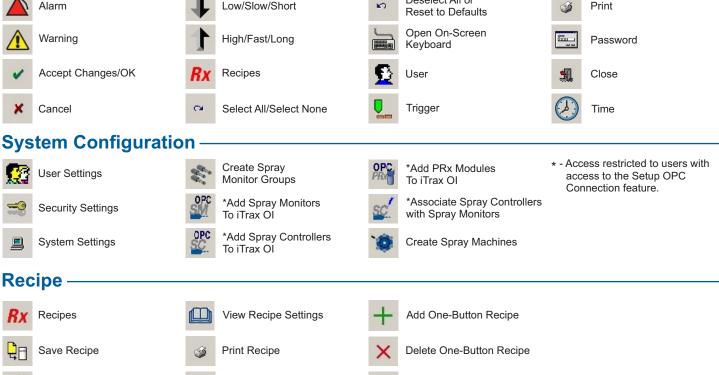

## Icons At A Glance (continued)

#### **Spray Monitor Configuration**

General

Fire Pressure Faults

**Fault Timing** 

Calibration

Base Pressure Faults

**Trigger Faults** 

**Fault States** 

Diagnostics

#### **Spray Controller Configuration**

General

Clean Spray Gun Timing

Diagnostics

Lacquer Spray Gun Timing

#### **PRx Module Configuration**

General

Temperature

**Fault States** 

Base Pressure Setpoint

Belt Speed

Diagnostics