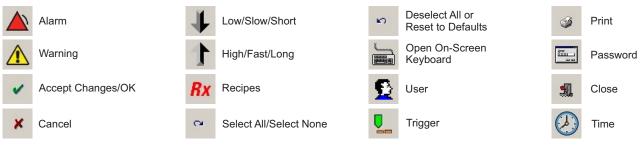

# iTrax<sup>®</sup> System Operator Interface



# User's Guide

#### **Main Screen**



#### **Main Screen Button Bar**



# **Spray Monitor Faceplate**



Optional Animation for CleanSpray Gun can be selected through the Spray Monitor configuration.

# **Spray Controller Faceplate**



# **PRx Module Faceplate**



# **Spray Monitor Configuration**



# **Spray Controller Configuration**



# **PRx Module Configuration**



# **General**



Load Recipe



One-Button Recipe Number

Write Recipe Instructions

## Icons At A Glance (continued)

#### **Spray Monitor Configuration**

General

Fire Pressure Faults



**Fault Timing** 



Calibration



Base Pressure Faults

**Trigger Faults** 



**Fault States** 

Diagnostics

#### **Spray Controller Configuration**



General



Clean Spray Gun Timing



Diagnostics



Lacquer Spray Gun Timing



#### **PRx Module Configuration**



General



Temperature



**Fault States** 



Base Pressure Setpoint



Belt Speed



Diagnostics

### **Fault History Window**



Sort Faults By Time



Select Module



Display Oldest History



Turn All Faults On

Multi Module Faults



Sort Faults By Fault Type

Sort Faults By Message



Send To Printer





Resolve Faults For This Module



Res