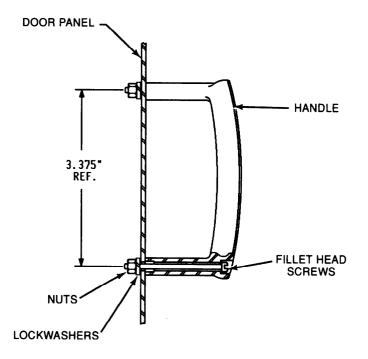

## P/N 134 152

This kit consists of a door handle and the attaching hardware necessary to install a handle on the door of your Nordson Blue Box system cabinet.

The handle may be used as a template to mark the door panel prior to drilling the two holes necessary to install the handle.