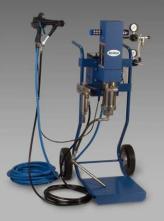

## **Kinetix<sup>®</sup> Dolly Systems**

The Kinetix Dolly Systems are complete, mobile, manual electrostatic spray systems. Each component of the system is shipped with its own product manual. Refer to those manuals for installation, operation, maintenance, troubleshooting, repair, and parts information.

Kinetix Low-Pressure, Non-Circulating System with Piston Pump Part 1018748

Kinetix Low-Pressure, Non-Circulating System with Diaphragm Pump Part 1018749

Kinetix High-Pressure, Circulating System with Piston Pump Part 1018801