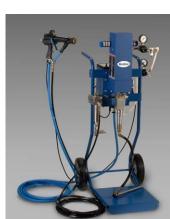

## **Kinetix<sup>®</sup> Dolly Systems**

The Kinetix Dolly Systems are complete, mobile, manual electrostatic spray systems. Each component of the system is shipped with its own product manual. Refer to those manuals for installation, operation, maintenance, troubleshooting, repair, and parts information.

Kinetix Low-Pressure, Non-Circulating System with Piston Pump Part 1018748

Kinetix Low-Pressure, Non-Circulating System with Diaphragm Pump Part 1018749

Kinetix High-Pressure, Circulating System with Piston Pump Part 1018801

Kinetix High-Pressure, Non-Circulating System with Piston Pump Part 1018800

Issued 5/06 Original copyright date 2005. Kinetix, Nordson, and the Nordson logo are registered trademarks of Nordson Corporation.