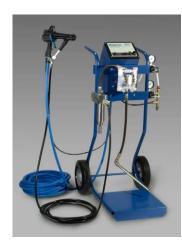

## **Kinetix<sup>®</sup> Dolly Systems**

The Kinetix Dolly Systems are complete, mobile, manual electrostatic spray systems. Each component of the system is shipped with its own product manual. Refer to those manuals for installation, operation, maintenance, troubleshooting, repair, and parts information.

Kinetix Low-Pressure, Non-Circulating System with Piston Pump Part 1018748

Kinetix Low-Pressure, Non-Circulating System with Diaphragm Pump Part 1018749

Kinetix High-Pressure, Circulating System with Piston Pump Part 1018801

Kinetix High-Pressure, Non-Circulating System with Piston Pump Part 1018800

Issued 5/06 Original copyright date 2005. Kinetix, Nordson, and the Nordson logo are registered trademarks of Nordson Corporation.