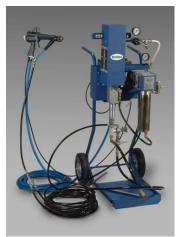

## **Kinetix<sup>®</sup> Dolly Systems**

The Kinetix Dolly Systems are complete, mobile, manual electrostatic spray systems. Each component of the system is shipped with its own product manual. Refer to those manuals for installation, operation, maintenance, troubleshooting, repair, and parts information.

Kinetix High-Pressure, Non-Circulating System with Piston Pump Part 1018800

Issued 5/06 Original copyright date 2005. Kinetix, Nordson, and the Nordson logo are registered trademarks of Nordson Corporation.