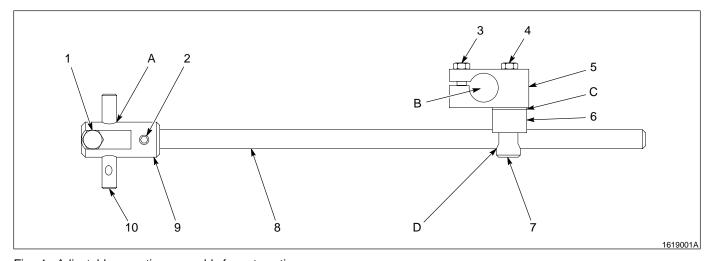

## 1. Introduction

See Figure 1. The adjustable mounting assembly for automatic guns consists of an adjusting rod (8) and a gun mounting rod (10). An adjustable mounting bracket (5) with clamp screw (3) at point B attaches the assembly to a stationary pipe or rod.

Adjustments of 360 degrees at points A, B, C, and D; and the sliding adjustment of the arm at point B, allow the assembly to be used as a universal mounting for most airless and air spray guns.

Fig. 1 Adjustable mounting assembly for automatic guns

| Item | Part    | Description                                                              | Quantity | Note |
|------|---------|--------------------------------------------------------------------------|----------|------|
| _    | 159 146 | Arm, bracket, adjustable, mounting, 18 in. long                          | 1        |      |
| 1    | 981 430 | • Screw, hex, <sup>7</sup> / <sub>16</sub> -14 x 1.00                    | 1        |      |
| 2    | 981 448 | • Screw, socket, set, <sup>3</sup> / <sub>8</sub> -16 x 0.375            | 1        |      |
| 3    | 981 502 | • Screw, hex, <sup>7</sup> / <sub>16</sub> -14 x 1.125                   | 1        |      |
| 4    | 981 503 | • Screw, hex, <sup>7</sup> / <sub>16</sub> -14 x 2.00                    | 1        |      |
| 5    | 247 843 | Body, adjustable mounting                                                | 1        |      |
| 6    | 247 844 | Sleeve, locking                                                          | 1        |      |
| 7    | 247 836 | Body, locking                                                            | 1        |      |
| 8    | 247 837 | Rod, adjusting, 18 in. long                                              | 1        |      |
| 9    | 247 838 | Sleeve, gun end mounting                                                 | 1        |      |
| 10   | 247 839 | <ul> <li>Rod, gun mounting, <sup>1</sup>/<sub>2</sub> in. dia</li> </ul> | 1        |      |