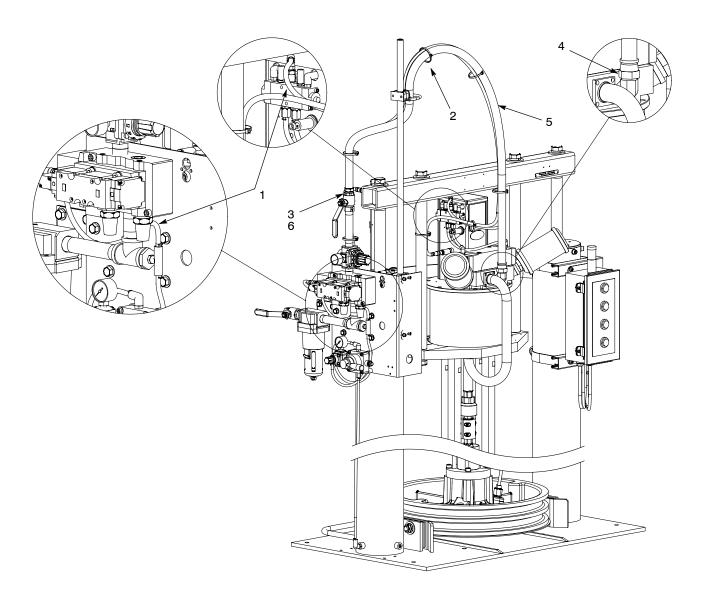

## Parts

See Figure 2. To order parts, call the Nordson Customer Service Center or a local Nordson representative.

Figure 2 Parts

| Item            | Part    | Description                                                | Qty    |  |
|-----------------|---------|------------------------------------------------------------|--------|--|
| _               | 1087111 | Module Interconnect hose, large frame, Rhino XD2, G-Port   | 1      |  |
| 1               | 1082097 | Tubing, 6 mm, Ployethlene, green, flame resistant          | 7.1 ft |  |
| 2               | 324289  | Strap, cable, 0.06-4.00, black                             | 10     |  |
| 3               | 972852  | Connector, barbed, 1/2 BSPT x 1/2 hose, brass              | 1      |  |
| 4               | 124795  | • Fitting, hose, 1/4 barb x 1 <sup>1</sup> / <sub>16</sub> | 1      |  |
| 5               | 124792  | Hose, 0.75 ID, 200 psi                                     | 4.3 ft |  |
| 6               | 900481  | Adhesive, pipe thread                                      | AR     |  |
| AR: As Required |         |                                                            |        |  |