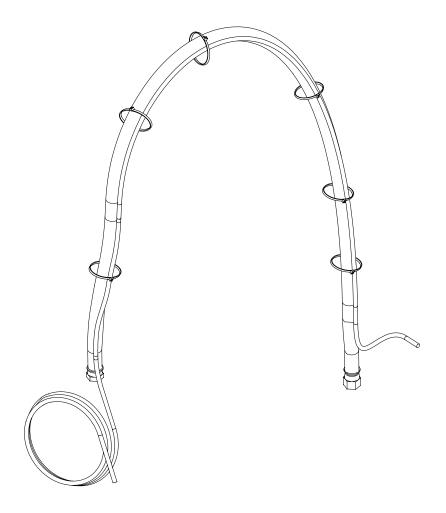

## **Description**

See Figure 1. The Rhino XD2 Interconnect Hose Module consists of a hose, tubing, and the hardware necessary to connect the pneumatic control components from the bulk unloader control module to the pump.

Figure 1 Interconnect Hose Module

© 2009Nordson Corporation Instruction Sheet 1096815A