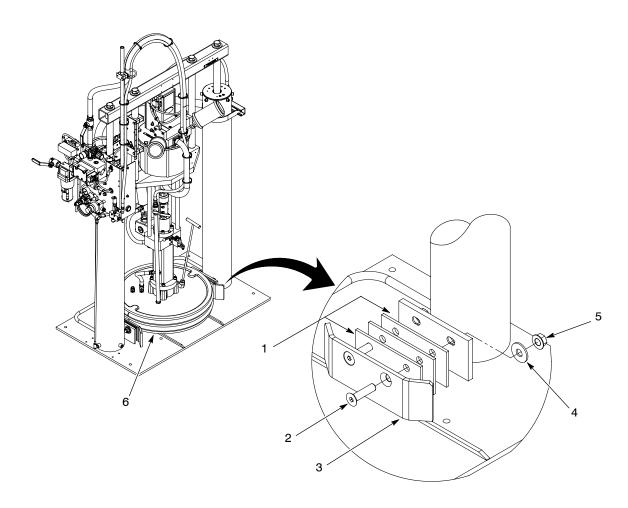

## **Description**

See Figure 1. The Rhino SD2/XD2 drum-centering shoes are designed to align a material drum with the bulk unloader follower (6).

## Installation

Install the drum-centering shoes as shown in Figure 1. Tighten the screws (2) securely.

Figure 1 Drum-Centering Shoes

## **Parts**

See Figure 1 and the following parts list.

| Item | Part    | Description                                                                        | Qty |
|------|---------|------------------------------------------------------------------------------------|-----|
|      | 1077097 | Module, centering shoes, 30- and 55- gallon drums                                  | 1   |
| 1    | 1076812 | Plate, centering, shoe, 55-gallon NAP                                              | 6   |
| 2    | 1077072 | Flat socket screw, <sup>5</sup> / <sub>8</sub> -11 x 2 <sup>1</sup> / <sub>2</sub> | 4   |
| 3    | 1076588 | Shoe, centering, 55-gallon NAP                                                     | 2   |
| 4    | 345946  | Washer, flat, 0.656 x 2.25 x 0.16                                                  | 4   |
| 5    | 1037239 | • Nut, <sup>5</sup> / <sub>8</sub> -11                                             | 4   |