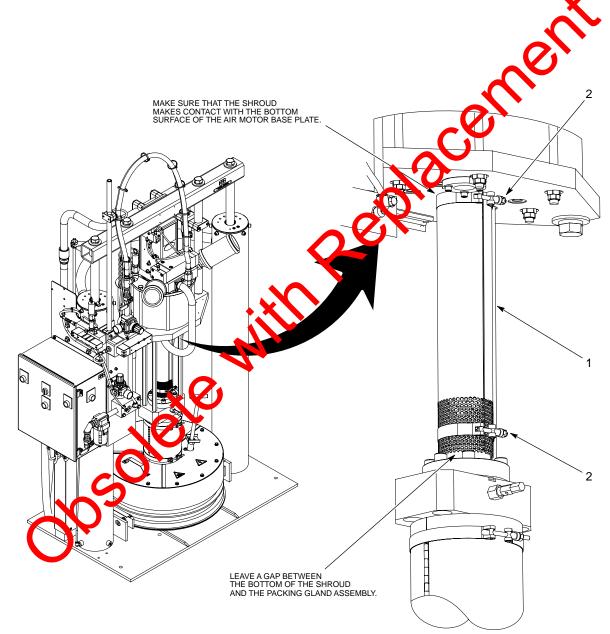

## Description

See Figure 1. The Rhino SD2/XD2 Drive Train Shroud (1) prevents access to the following pinch-point components during pump operation:

- Air Motor Piston Rod
- Hydraulic Section Plunger Rod
- Solvent Cup

## Installation

Install the Drive Train Shroud as shown in Figure 1. Tighten the band clamps (2) securely.