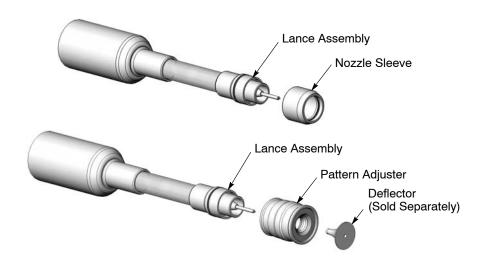

## Installation

- See Figure 2. Install the lance assembly on the Encore<sup>®</sup> Manual Spray Gun, as described in the instruction sheet shipped with the lance assembly.
- 2. Remove the shipping cap (not shown) and nozzle sleeve from the end of the lance assembly. Keep the nozzle sleeve for future use with standard nozzles.
- 3. Locate the end of the pattern adjuster with the visible O-ring. Slide that end of the pattern adjuster over the end of the lance assembly. Be careful not to damage the electrode holder.
- 4. Install a deflector on the electrode holder.
- 5. See Figure 1. Slide the pattern sleeve forward to narrow the pattern, back to widen it.

© 2010 Nordson Corporation Part 1100013A

Figure 2 Installing Pattern Adjuster on Lance Assembly