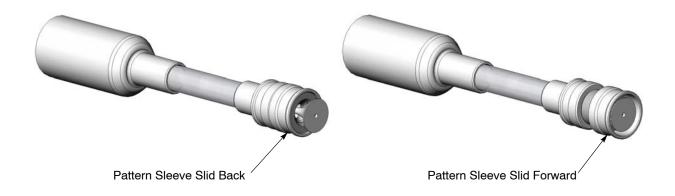

Figure 1 Pattern Adjuster Installed on 150-mm Lance Assembly

## Installation

- See Figure 2. Install the lance assembly on the Encore<sup>®</sup> Manual Spray Gun, as described in the instruction sheet shipped with the lance assembly.
- 2. Remove the shipping cap (not shown) and nozzle sleeve from the end of the lance assembly. Keep the nozzle sleeve for future use with standard nozzles.
- 3. Locate the end of the pattern adjuster with the visible O-ring. Slide that end of the pattern adjuster over the end of the lance assembly. Be careful not to damage the electrode holder.
- 4. Install a deflector on the electrode holder.
- 5. See Figure 1. Slide the pattern sleeve forward to narrow the pattern, back to widen it.