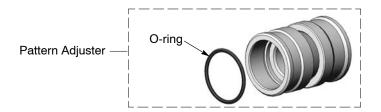

### Pattern Adjuster

| Part    | Description                                   | Note |
|---------|-----------------------------------------------|------|
| 1100012 | KIT, pattern adjuster, Encore lance extension |      |
| 940233  | O-RING, silicone, 1.062 x 1.188 x 0.062 in.   |      |

Figure 3 Pattern Adjuster Parts