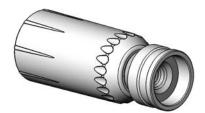

#### Pattern Adjuster Kit

1098417 Kit, Pattern Adjuster, Manual Gun, Encore

Figure 2 Pattern Adjuster Kit