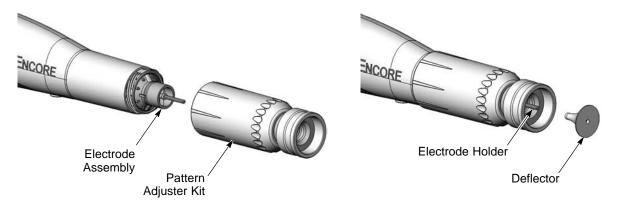

### Installation

- 1. Remove the deflector, nozzle nut, and conical nozzle, or the nozzle nut and flat spray nozzle from the spray gun.
- 2. Blow off the electrode assembly.
- 3. Install the integral conical nozzle over the electrode assembly and screw the nozzle nut clockwise until finger-tight
- 4. Install a 16, 19, or 26-mm deflector onto the electrode holder.

Figure 1 Pattern Adjuster Kit Installation